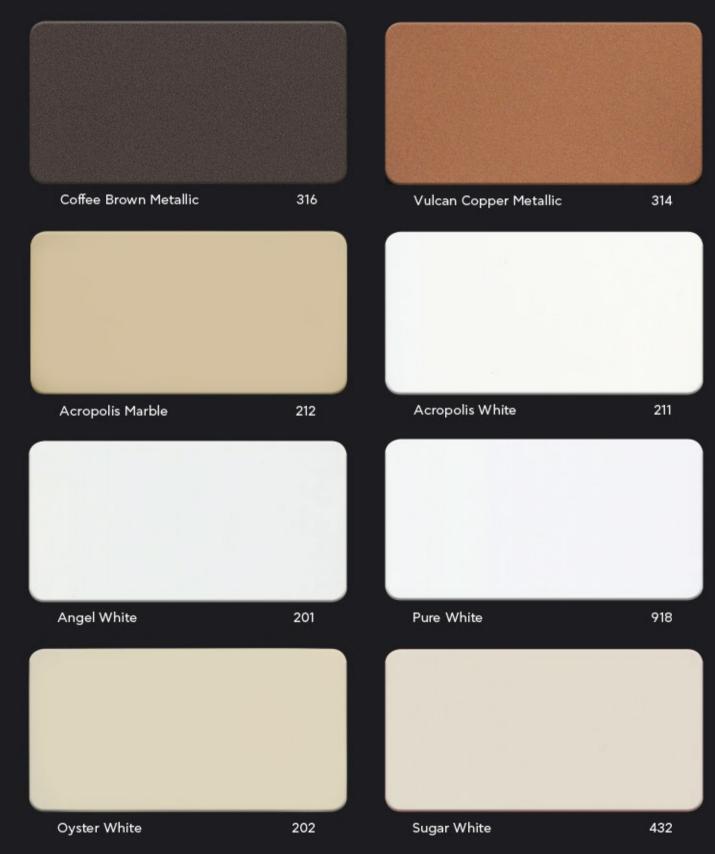

### ELVAL COLOUR

Power to imagine

r t

be installed following the arrow direction printed on the protective film and on the backside of the panel & coils in order to avoid colour variation. For etalbond® the enclosed colours are available in standard widths from 1000mm to 1500mm. Custom widths are also available upon request up to 2000mm. For ENF™ and orofe® products, the enclosed colours can be ordered in standard widths 600/1000/1250/1500mm, starting from a minimum order quantity of 1500m<sup>2</sup> per width and thickness.