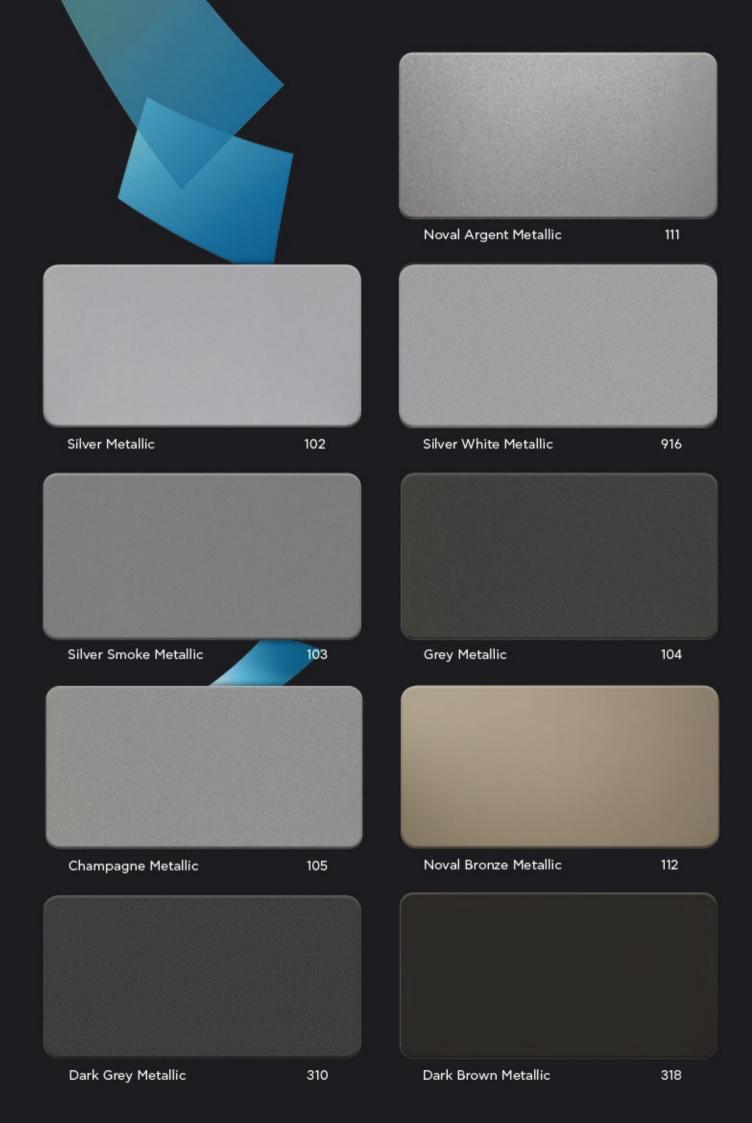

### ELVAL COLOUR

Power to imagine

r t

be installed following the arrow direction printed on the protective film and on the backside of the panel & coils in order to avoid colour variation. For etalbond® the enclosed colours are available in standard widths from 1000mm to 1500mm. Custom widths are also available upon request up to 2000mm. For ENF™ and orofe® products, the enclosed colours can be ordered in standard widths 600/1000/1250/1500mm, starting from a minimum order quantity of 1500m<sup>2</sup> per width and thickness.