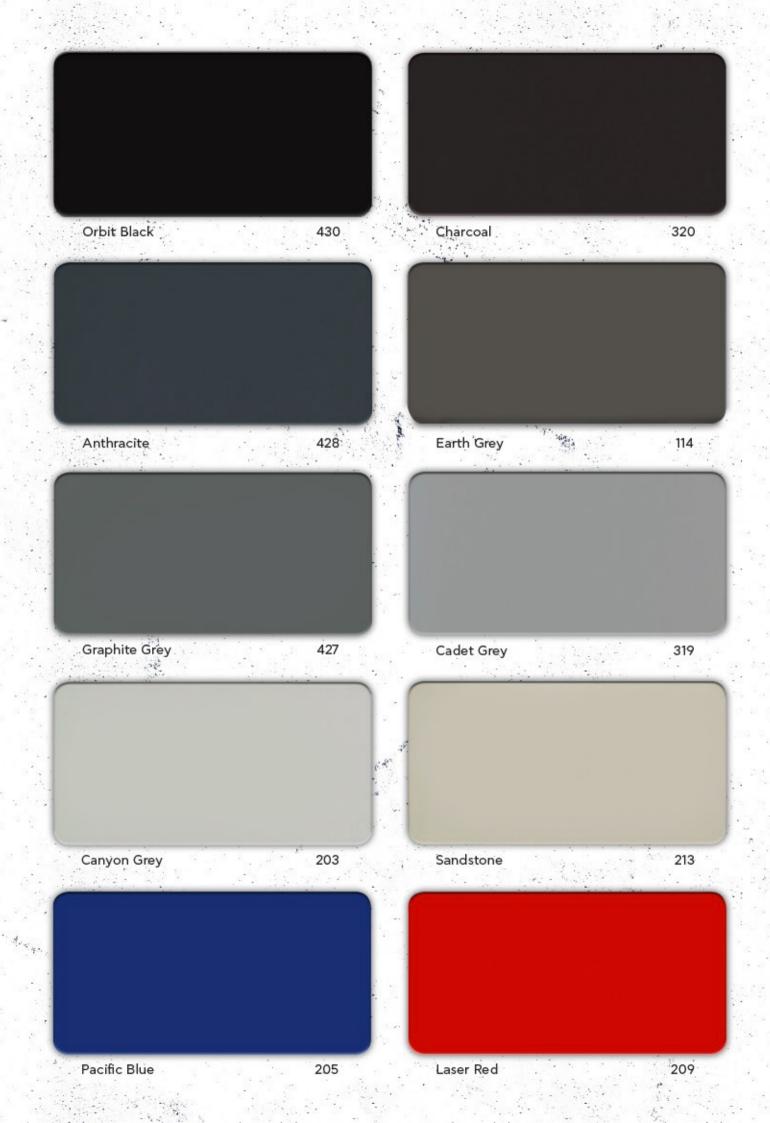

### ELVAL COLOUR

Power to imagine

r t

be installed following the arrow direction printed on the protective film and on the backside of the panel & coils in order to avoid colour variation. For etalbond® the enclosed colours are available in standard widths from 1000mm to 1500mm. Custom widths are also available upon request up to 2000mm. For ENF™ and orofe® products, the enclosed colours can be ordered in standard widths 600/1000/1250/1500mm, starting from a minimum order quantity of 1500m<sup>2</sup> per width and thickness.